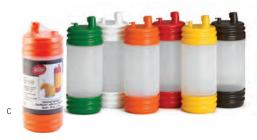

## **COMPLETES**

- Complete set includes: container, easy grip neck with snap-tight color pourer and a color-coded cap for easy storage
- "Assorted" includes 2 of each color for N32A, N32VA, N32LPA and 8032A
- "Assorted" includes 1 of each color for 8064A and 8128A

## **BACKUPS**

- · Includes container and color-coded cap
- "Assorted" includes 2 of each color for JC1032A
- "Assorted" includes 1 of each color for JC1064A and JC1128A

|    | Item #   | Description                                                                                                                                                                                                                                                                                                                                                                                                                                                                                                                                                                                                                                                                                                                                                                                                                                                                                                                                                                                                                                                                                                                                                                                                                                                                                                                                                                                                                                                                                                                                                                                                                                                                                                                                                                                                                                                                                                                                                                                                                                                                                                                    | Capacity | Min Order/<br>Case Pack |
|----|----------|--------------------------------------------------------------------------------------------------------------------------------------------------------------------------------------------------------------------------------------------------------------------------------------------------------------------------------------------------------------------------------------------------------------------------------------------------------------------------------------------------------------------------------------------------------------------------------------------------------------------------------------------------------------------------------------------------------------------------------------------------------------------------------------------------------------------------------------------------------------------------------------------------------------------------------------------------------------------------------------------------------------------------------------------------------------------------------------------------------------------------------------------------------------------------------------------------------------------------------------------------------------------------------------------------------------------------------------------------------------------------------------------------------------------------------------------------------------------------------------------------------------------------------------------------------------------------------------------------------------------------------------------------------------------------------------------------------------------------------------------------------------------------------------------------------------------------------------------------------------------------------------------------------------------------------------------------------------------------------------------------------------------------------------------------------------------------------------------------------------------------------|----------|-------------------------|
|    |          | POURMASTER®-LDPE BOTTLE, HDPE TOP & CAP                                                                                                                                                                                                                                                                                                                                                                                                                                                                                                                                                                                                                                                                                                                                                                                                                                                                                                                                                                                                                                                                                                                                                                                                                                                                                                                                                                                                                                                                                                                                                                                                                                                                                                                                                                                                                                                                                                                                                                                                                                                                                        |          |                         |
| a. | N32A     | Long Neck Top™, Assorted Colors                                                                                                                                                                                                                                                                                                                                                                                                                                                                                                                                                                                                                                                                                                                                                                                                                                                                                                                                                                                                                                                                                                                                                                                                                                                                                                                                                                                                                                                                                                                                                                                                                                                                                                                                                                                                                                                                                                                                                                                                                                                                                                | 1 qt     | 12 ea                   |
| b. | N32VA    | V-Neck Top <sup>™</sup> , Assorted Colors                                                                                                                                                                                                                                                                                                                                                                                                                                                                                                                                                                                                                                                                                                                                                                                                                                                                                                                                                                                                                                                                                                                                                                                                                                                                                                                                                                                                                                                                                                                                                                                                                                                                                                                                                                                                                                                                                                                                                                                                                                                                                      | 1 qt     | 12 ea                   |
| C. | N32LPA   | Low Profile $Top^{\mathsf{TM}}$ , Assorted Colors                                                                                                                                                                                                                                                                                                                                                                                                                                                                                                                                                                                                                                                                                                                                                                                                                                                                                                                                                                                                                                                                                                                                                                                                                                                                                                                                                                                                                                                                                                                                                                                                                                                                                                                                                                                                                                                                                                                                                                                                                                                                              | 1 qt     | 12 ea                   |
|    |          | COMPLETES-POLYETHYLENE, SAN SPOUT                                                                                                                                                                                                                                                                                                                                                                                                                                                                                                                                                                                                                                                                                                                                                                                                                                                                                                                                                                                                                                                                                                                                                                                                                                                                                                                                                                                                                                                                                                                                                                                                                                                                                                                                                                                                                                                                                                                                                                                                                                                                                              |          |                         |
| d. | 8032A    | Complete, Assorted<br>Colored Spouts                                                                                                                                                                                                                                                                                                                                                                                                                                                                                                                                                                                                                                                                                                                                                                                                                                                                                                                                                                                                                                                                                                                                                                                                                                                                                                                                                                                                                                                                                                                                                                                                                                                                                                                                                                                                                                                                                                                                                                                                                                                                                           | 1 qt     | 12 ea                   |
| e. | 8032BKBK | Complete, Black Bottle & Cap,<br>Clear Spout                                                                                                                                                                                                                                                                                                                                                                                                                                                                                                                                                                                                                                                                                                                                                                                                                                                                                                                                                                                                                                                                                                                                                                                                                                                                                                                                                                                                                                                                                                                                                                                                                                                                                                                                                                                                                                                                                                                                                                                                                                                                                   | 1 qt     | 12 ea                   |
|    | 8032BR   | Complete, Natural Bottle, Brown Cap & Spout                                                                                                                                                                                                                                                                                                                                                                                                                                                                                                                                                                                                                                                                                                                                                                                                                                                                                                                                                                                                                                                                                                                                                                                                                                                                                                                                                                                                                                                                                                                                                                                                                                                                                                                                                                                                                                                                                                                                                                                                                                                                                    | 1 qt     | 12 ea                   |
|    | 8032GN   | Complete, Natural Bottle, Green Cap & Spout                                                                                                                                                                                                                                                                                                                                                                                                                                                                                                                                                                                                                                                                                                                                                                                                                                                                                                                                                                                                                                                                                                                                                                                                                                                                                                                                                                                                                                                                                                                                                                                                                                                                                                                                                                                                                                                                                                                                                                                                                                                                                    | 1 qt     | 12 ea                   |
|    | 8032R    | Complete, Natural Bottle,<br>Red Cap & Spout                                                                                                                                                                                                                                                                                                                                                                                                                                                                                                                                                                                                                                                                                                                                                                                                                                                                                                                                                                                                                                                                                                                                                                                                                                                                                                                                                                                                                                                                                                                                                                                                                                                                                                                                                                                                                                                                                                                                                                                                                                                                                   | 1 qt     | 12 ea                   |
|    | 8032W    | Complete, Natural Bottle,<br>White Cap, Clear Spout                                                                                                                                                                                                                                                                                                                                                                                                                                                                                                                                                                                                                                                                                                                                                                                                                                                                                                                                                                                                                                                                                                                                                                                                                                                                                                                                                                                                                                                                                                                                                                                                                                                                                                                                                                                                                                                                                                                                                                                                                                                                            | 1 qt     | 12 ea                   |
|    | 8032X    | Complete, Natural Bottle,<br>Orange Cap & Spout                                                                                                                                                                                                                                                                                                                                                                                                                                                                                                                                                                                                                                                                                                                                                                                                                                                                                                                                                                                                                                                                                                                                                                                                                                                                                                                                                                                                                                                                                                                                                                                                                                                                                                                                                                                                                                                                                                                                                                                                                                                                                | 1 qt     | 12 ea                   |
|    | 8032Y    | Complete, Natural Bottle,<br>Yellow Cap & Spout                                                                                                                                                                                                                                                                                                                                                                                                                                                                                                                                                                                                                                                                                                                                                                                                                                                                                                                                                                                                                                                                                                                                                                                                                                                                                                                                                                                                                                                                                                                                                                                                                                                                                                                                                                                                                                                                                                                                                                                                                                                                                | 1 qt     | 12 ea                   |
|    | 8128A    | Complete, Assorted<br>Colored Spouts                                                                                                                                                                                                                                                                                                                                                                                                                                                                                                                                                                                                                                                                                                                                                                                                                                                                                                                                                                                                                                                                                                                                                                                                                                                                                                                                                                                                                                                                                                                                                                                                                                                                                                                                                                                                                                                                                                                                                                                                                                                                                           | 1 gal    | 6 ea                    |
|    |          | BACKUPS-HIGH DENSITY POLYETHYLENE                                                                                                                                                                                                                                                                                                                                                                                                                                                                                                                                                                                                                                                                                                                                                                                                                                                                                                                                                                                                                                                                                                                                                                                                                                                                                                                                                                                                                                                                                                                                                                                                                                                                                                                                                                                                                                                                                                                                                                                                                                                                                              |          |                         |
| f. | JC1032A  | Backup                                                                                                                                                                                                                                                                                                                                                                                                                                                                                                                                                                                                                                                                                                                                                                                                                                                                                                                                                                                                                                                                                                                                                                                                                                                                                                                                                                                                                                                                                                                                                                                                                                                                                                                                                                                                                                                                                                                                                                                                                                                                                                                         | 1 qt     | 12 ea                   |
| g. | JC1064A  | Half Gallon Backup                                                                                                                                                                                                                                                                                                                                                                                                                                                                                                                                                                                                                                                                                                                                                                                                                                                                                                                                                                                                                                                                                                                                                                                                                                                                                                                                                                                                                                                                                                                                                                                                                                                                                                                                                                                                                                                                                                                                                                                                                                                                                                             | 0.5 gal  | 6 ea                    |
| h. | JC1128A  | Gallon Backup                                                                                                                                                                                                                                                                                                                                                                                                                                                                                                                                                                                                                                                                                                                                                                                                                                                                                                                                                                                                                                                                                                                                                                                                                                                                                                                                                                                                                                                                                                                                                                                                                                                                                                                                                                                                                                                                                                                                                                                                                                                                                                                  | 1 gal    | 6 ea                    |
|    |          | and the second of the second o |          |                         |