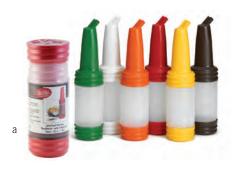

## **COMPLETES**

- Complete set includes: container, easy grip neck with snap-tight color pourer and a color-coded cap for easy storage
- "Assorted" includes 2 of each color for N32A, N32VA, N32LPA and 8032A
- "Assorted" includes 1 of each color for 8064A and 8128A

## **BACKUPS**

- · Includes container and color-coded cap
- "Assorted" includes 2 of each color for JC1032A
- "Assorted" includes 1 of each color for JC1064A and JC1128A

|    | Item #   | Description                                                                                                                                                                                                                                                                                                                                                                                                                                                                                                                                                                                                                                                                                                                                                                                                                                                                                                                                                                                                                                                                                                                                                                                                                                                                                                                                                                                                                                                                                                                                                                                                                                                                                                                                                                                                                                                                                                                                                                                                                                                                                                                    | Capacity | Min Order/<br>Case Pack |
|----|----------|--------------------------------------------------------------------------------------------------------------------------------------------------------------------------------------------------------------------------------------------------------------------------------------------------------------------------------------------------------------------------------------------------------------------------------------------------------------------------------------------------------------------------------------------------------------------------------------------------------------------------------------------------------------------------------------------------------------------------------------------------------------------------------------------------------------------------------------------------------------------------------------------------------------------------------------------------------------------------------------------------------------------------------------------------------------------------------------------------------------------------------------------------------------------------------------------------------------------------------------------------------------------------------------------------------------------------------------------------------------------------------------------------------------------------------------------------------------------------------------------------------------------------------------------------------------------------------------------------------------------------------------------------------------------------------------------------------------------------------------------------------------------------------------------------------------------------------------------------------------------------------------------------------------------------------------------------------------------------------------------------------------------------------------------------------------------------------------------------------------------------------|----------|-------------------------|
|    |          | POURMASTER®-LDPE BOTTLE, HDPE TOP & CAP                                                                                                                                                                                                                                                                                                                                                                                                                                                                                                                                                                                                                                                                                                                                                                                                                                                                                                                                                                                                                                                                                                                                                                                                                                                                                                                                                                                                                                                                                                                                                                                                                                                                                                                                                                                                                                                                                                                                                                                                                                                                                        |          |                         |
| a. | N32A     | Long Neck Top™, Assorted Colors                                                                                                                                                                                                                                                                                                                                                                                                                                                                                                                                                                                                                                                                                                                                                                                                                                                                                                                                                                                                                                                                                                                                                                                                                                                                                                                                                                                                                                                                                                                                                                                                                                                                                                                                                                                                                                                                                                                                                                                                                                                                                                | 1 qt     | 12 ea                   |
| b. | N32VA    | V-Neck Top <sup>™</sup> , Assorted Colors                                                                                                                                                                                                                                                                                                                                                                                                                                                                                                                                                                                                                                                                                                                                                                                                                                                                                                                                                                                                                                                                                                                                                                                                                                                                                                                                                                                                                                                                                                                                                                                                                                                                                                                                                                                                                                                                                                                                                                                                                                                                                      | 1 qt     | 12 ea                   |
| C. | N32LPA   | Low Profile $Top^{\mathsf{TM}}$ , Assorted Colors                                                                                                                                                                                                                                                                                                                                                                                                                                                                                                                                                                                                                                                                                                                                                                                                                                                                                                                                                                                                                                                                                                                                                                                                                                                                                                                                                                                                                                                                                                                                                                                                                                                                                                                                                                                                                                                                                                                                                                                                                                                                              | 1 qt     | 12 ea                   |
|    |          | COMPLETES-POLYETHYLENE, SAN SPOUT                                                                                                                                                                                                                                                                                                                                                                                                                                                                                                                                                                                                                                                                                                                                                                                                                                                                                                                                                                                                                                                                                                                                                                                                                                                                                                                                                                                                                                                                                                                                                                                                                                                                                                                                                                                                                                                                                                                                                                                                                                                                                              |          |                         |
| d. | 8032A    | Complete, Assorted<br>Colored Spouts                                                                                                                                                                                                                                                                                                                                                                                                                                                                                                                                                                                                                                                                                                                                                                                                                                                                                                                                                                                                                                                                                                                                                                                                                                                                                                                                                                                                                                                                                                                                                                                                                                                                                                                                                                                                                                                                                                                                                                                                                                                                                           | 1 qt     | 12 ea                   |
| e. | 8032BKBK | Complete, Black Bottle & Cap,<br>Clear Spout                                                                                                                                                                                                                                                                                                                                                                                                                                                                                                                                                                                                                                                                                                                                                                                                                                                                                                                                                                                                                                                                                                                                                                                                                                                                                                                                                                                                                                                                                                                                                                                                                                                                                                                                                                                                                                                                                                                                                                                                                                                                                   | 1 qt     | 12 ea                   |
|    | 8032BR   | Complete, Natural Bottle, Brown Cap & Spout                                                                                                                                                                                                                                                                                                                                                                                                                                                                                                                                                                                                                                                                                                                                                                                                                                                                                                                                                                                                                                                                                                                                                                                                                                                                                                                                                                                                                                                                                                                                                                                                                                                                                                                                                                                                                                                                                                                                                                                                                                                                                    | 1 qt     | 12 ea                   |
|    | 8032GN   | Complete, Natural Bottle, Green Cap & Spout                                                                                                                                                                                                                                                                                                                                                                                                                                                                                                                                                                                                                                                                                                                                                                                                                                                                                                                                                                                                                                                                                                                                                                                                                                                                                                                                                                                                                                                                                                                                                                                                                                                                                                                                                                                                                                                                                                                                                                                                                                                                                    | 1 qt     | 12 ea                   |
|    | 8032R    | Complete, Natural Bottle,<br>Red Cap & Spout                                                                                                                                                                                                                                                                                                                                                                                                                                                                                                                                                                                                                                                                                                                                                                                                                                                                                                                                                                                                                                                                                                                                                                                                                                                                                                                                                                                                                                                                                                                                                                                                                                                                                                                                                                                                                                                                                                                                                                                                                                                                                   | 1 qt     | 12 ea                   |
|    | 8032W    | Complete, Natural Bottle,<br>White Cap, Clear Spout                                                                                                                                                                                                                                                                                                                                                                                                                                                                                                                                                                                                                                                                                                                                                                                                                                                                                                                                                                                                                                                                                                                                                                                                                                                                                                                                                                                                                                                                                                                                                                                                                                                                                                                                                                                                                                                                                                                                                                                                                                                                            | 1 qt     | 12 ea                   |
|    | 8032X    | Complete, Natural Bottle,<br>Orange Cap & Spout                                                                                                                                                                                                                                                                                                                                                                                                                                                                                                                                                                                                                                                                                                                                                                                                                                                                                                                                                                                                                                                                                                                                                                                                                                                                                                                                                                                                                                                                                                                                                                                                                                                                                                                                                                                                                                                                                                                                                                                                                                                                                | 1 qt     | 12 ea                   |
|    | 8032Y    | Complete, Natural Bottle,<br>Yellow Cap & Spout                                                                                                                                                                                                                                                                                                                                                                                                                                                                                                                                                                                                                                                                                                                                                                                                                                                                                                                                                                                                                                                                                                                                                                                                                                                                                                                                                                                                                                                                                                                                                                                                                                                                                                                                                                                                                                                                                                                                                                                                                                                                                | 1 qt     | 12 ea                   |
|    | 8128A    | Complete, Assorted<br>Colored Spouts                                                                                                                                                                                                                                                                                                                                                                                                                                                                                                                                                                                                                                                                                                                                                                                                                                                                                                                                                                                                                                                                                                                                                                                                                                                                                                                                                                                                                                                                                                                                                                                                                                                                                                                                                                                                                                                                                                                                                                                                                                                                                           | 1 gal    | 6 ea                    |
|    |          | BACKUPS-HIGH DENSITY POLYETHYLENE                                                                                                                                                                                                                                                                                                                                                                                                                                                                                                                                                                                                                                                                                                                                                                                                                                                                                                                                                                                                                                                                                                                                                                                                                                                                                                                                                                                                                                                                                                                                                                                                                                                                                                                                                                                                                                                                                                                                                                                                                                                                                              |          |                         |
| f. | JC1032A  | Backup                                                                                                                                                                                                                                                                                                                                                                                                                                                                                                                                                                                                                                                                                                                                                                                                                                                                                                                                                                                                                                                                                                                                                                                                                                                                                                                                                                                                                                                                                                                                                                                                                                                                                                                                                                                                                                                                                                                                                                                                                                                                                                                         | 1 qt     | 12 ea                   |
| g. | JC1064A  | Half Gallon Backup                                                                                                                                                                                                                                                                                                                                                                                                                                                                                                                                                                                                                                                                                                                                                                                                                                                                                                                                                                                                                                                                                                                                                                                                                                                                                                                                                                                                                                                                                                                                                                                                                                                                                                                                                                                                                                                                                                                                                                                                                                                                                                             | 0.5 gal  | 6 ea                    |
| h. | JC1128A  | Gallon Backup                                                                                                                                                                                                                                                                                                                                                                                                                                                                                                                                                                                                                                                                                                                                                                                                                                                                                                                                                                                                                                                                                                                                                                                                                                                                                                                                                                                                                                                                                                                                                                                                                                                                                                                                                                                                                                                                                                                                                                                                                                                                                                                  | 1 gal    | 6 ea                    |
|    |          | and the second of the second o |          |                         |