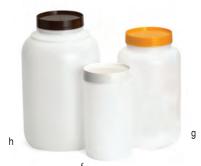

## **BACKUPS**

- · Includes container and color-coded cap
- "Assorted" includes 2 of each color for JC1032A
- "Assorted" includes 1 of each color for JC1064A and JC1128A

|    | Item #   | Description                                                                                                                                                                                                                                                                                                                                                                                                                                                                                                                                                                                                                                                                                                                                                                                                                                                                                                                                                                                                                                                                                                                                                                                                                                                                                                                                                                                                                                                                                                                                                                                                                                                                                                                                                                                                                                                                                                                                                                                                                                                                                                                    | Capacity | Min Order/<br>Case Pack |
|----|----------|--------------------------------------------------------------------------------------------------------------------------------------------------------------------------------------------------------------------------------------------------------------------------------------------------------------------------------------------------------------------------------------------------------------------------------------------------------------------------------------------------------------------------------------------------------------------------------------------------------------------------------------------------------------------------------------------------------------------------------------------------------------------------------------------------------------------------------------------------------------------------------------------------------------------------------------------------------------------------------------------------------------------------------------------------------------------------------------------------------------------------------------------------------------------------------------------------------------------------------------------------------------------------------------------------------------------------------------------------------------------------------------------------------------------------------------------------------------------------------------------------------------------------------------------------------------------------------------------------------------------------------------------------------------------------------------------------------------------------------------------------------------------------------------------------------------------------------------------------------------------------------------------------------------------------------------------------------------------------------------------------------------------------------------------------------------------------------------------------------------------------------|----------|-------------------------|
|    |          | POURMASTER®-LDPE BOTTLE, HDPE TOP & CAP                                                                                                                                                                                                                                                                                                                                                                                                                                                                                                                                                                                                                                                                                                                                                                                                                                                                                                                                                                                                                                                                                                                                                                                                                                                                                                                                                                                                                                                                                                                                                                                                                                                                                                                                                                                                                                                                                                                                                                                                                                                                                        |          |                         |
| a. | N32A     | Long Neck Top™, Assorted Colors                                                                                                                                                                                                                                                                                                                                                                                                                                                                                                                                                                                                                                                                                                                                                                                                                                                                                                                                                                                                                                                                                                                                                                                                                                                                                                                                                                                                                                                                                                                                                                                                                                                                                                                                                                                                                                                                                                                                                                                                                                                                                                | 1 qt     | 12 ea                   |
| b. | N32VA    | V-Neck Top <sup>™</sup> , Assorted Colors                                                                                                                                                                                                                                                                                                                                                                                                                                                                                                                                                                                                                                                                                                                                                                                                                                                                                                                                                                                                                                                                                                                                                                                                                                                                                                                                                                                                                                                                                                                                                                                                                                                                                                                                                                                                                                                                                                                                                                                                                                                                                      | 1 qt     | 12 ea                   |
| C. | N32LPA   | Low Profile $Top^{\mathsf{TM}}$ , Assorted Colors                                                                                                                                                                                                                                                                                                                                                                                                                                                                                                                                                                                                                                                                                                                                                                                                                                                                                                                                                                                                                                                                                                                                                                                                                                                                                                                                                                                                                                                                                                                                                                                                                                                                                                                                                                                                                                                                                                                                                                                                                                                                              | 1 qt     | 12 ea                   |
|    |          | COMPLETES-POLYETHYLENE, SAN SPOUT                                                                                                                                                                                                                                                                                                                                                                                                                                                                                                                                                                                                                                                                                                                                                                                                                                                                                                                                                                                                                                                                                                                                                                                                                                                                                                                                                                                                                                                                                                                                                                                                                                                                                                                                                                                                                                                                                                                                                                                                                                                                                              |          |                         |
| d. | 8032A    | Complete, Assorted<br>Colored Spouts                                                                                                                                                                                                                                                                                                                                                                                                                                                                                                                                                                                                                                                                                                                                                                                                                                                                                                                                                                                                                                                                                                                                                                                                                                                                                                                                                                                                                                                                                                                                                                                                                                                                                                                                                                                                                                                                                                                                                                                                                                                                                           | 1 qt     | 12 ea                   |
| e. | 8032BKBK | Complete, Black Bottle & Cap,<br>Clear Spout                                                                                                                                                                                                                                                                                                                                                                                                                                                                                                                                                                                                                                                                                                                                                                                                                                                                                                                                                                                                                                                                                                                                                                                                                                                                                                                                                                                                                                                                                                                                                                                                                                                                                                                                                                                                                                                                                                                                                                                                                                                                                   | 1 qt     | 12 ea                   |
|    | 8032BR   | Complete, Natural Bottle, Brown Cap & Spout                                                                                                                                                                                                                                                                                                                                                                                                                                                                                                                                                                                                                                                                                                                                                                                                                                                                                                                                                                                                                                                                                                                                                                                                                                                                                                                                                                                                                                                                                                                                                                                                                                                                                                                                                                                                                                                                                                                                                                                                                                                                                    | 1 qt     | 12 ea                   |
|    | 8032GN   | Complete, Natural Bottle, Green Cap & Spout                                                                                                                                                                                                                                                                                                                                                                                                                                                                                                                                                                                                                                                                                                                                                                                                                                                                                                                                                                                                                                                                                                                                                                                                                                                                                                                                                                                                                                                                                                                                                                                                                                                                                                                                                                                                                                                                                                                                                                                                                                                                                    | 1 qt     | 12 ea                   |
|    | 8032R    | Complete, Natural Bottle,<br>Red Cap & Spout                                                                                                                                                                                                                                                                                                                                                                                                                                                                                                                                                                                                                                                                                                                                                                                                                                                                                                                                                                                                                                                                                                                                                                                                                                                                                                                                                                                                                                                                                                                                                                                                                                                                                                                                                                                                                                                                                                                                                                                                                                                                                   | 1 qt     | 12 ea                   |
|    | 8032W    | Complete, Natural Bottle,<br>White Cap, Clear Spout                                                                                                                                                                                                                                                                                                                                                                                                                                                                                                                                                                                                                                                                                                                                                                                                                                                                                                                                                                                                                                                                                                                                                                                                                                                                                                                                                                                                                                                                                                                                                                                                                                                                                                                                                                                                                                                                                                                                                                                                                                                                            | 1 qt     | 12 ea                   |
|    | 8032X    | Complete, Natural Bottle,<br>Orange Cap & Spout                                                                                                                                                                                                                                                                                                                                                                                                                                                                                                                                                                                                                                                                                                                                                                                                                                                                                                                                                                                                                                                                                                                                                                                                                                                                                                                                                                                                                                                                                                                                                                                                                                                                                                                                                                                                                                                                                                                                                                                                                                                                                | 1 qt     | 12 ea                   |
|    | 8032Y    | Complete, Natural Bottle,<br>Yellow Cap & Spout                                                                                                                                                                                                                                                                                                                                                                                                                                                                                                                                                                                                                                                                                                                                                                                                                                                                                                                                                                                                                                                                                                                                                                                                                                                                                                                                                                                                                                                                                                                                                                                                                                                                                                                                                                                                                                                                                                                                                                                                                                                                                | 1 qt     | 12 ea                   |
|    | 8128A    | Complete, Assorted<br>Colored Spouts                                                                                                                                                                                                                                                                                                                                                                                                                                                                                                                                                                                                                                                                                                                                                                                                                                                                                                                                                                                                                                                                                                                                                                                                                                                                                                                                                                                                                                                                                                                                                                                                                                                                                                                                                                                                                                                                                                                                                                                                                                                                                           | 1 gal    | 6 ea                    |
|    |          | BACKUPS-HIGH DENSITY POLYETHYLENE                                                                                                                                                                                                                                                                                                                                                                                                                                                                                                                                                                                                                                                                                                                                                                                                                                                                                                                                                                                                                                                                                                                                                                                                                                                                                                                                                                                                                                                                                                                                                                                                                                                                                                                                                                                                                                                                                                                                                                                                                                                                                              |          |                         |
| f. | JC1032A  | Backup                                                                                                                                                                                                                                                                                                                                                                                                                                                                                                                                                                                                                                                                                                                                                                                                                                                                                                                                                                                                                                                                                                                                                                                                                                                                                                                                                                                                                                                                                                                                                                                                                                                                                                                                                                                                                                                                                                                                                                                                                                                                                                                         | 1 qt     | 12 ea                   |
| g. | JC1064A  | Half Gallon Backup                                                                                                                                                                                                                                                                                                                                                                                                                                                                                                                                                                                                                                                                                                                                                                                                                                                                                                                                                                                                                                                                                                                                                                                                                                                                                                                                                                                                                                                                                                                                                                                                                                                                                                                                                                                                                                                                                                                                                                                                                                                                                                             | 0.5 gal  | 6 ea                    |
| h. | JC1128A  | Gallon Backup                                                                                                                                                                                                                                                                                                                                                                                                                                                                                                                                                                                                                                                                                                                                                                                                                                                                                                                                                                                                                                                                                                                                                                                                                                                                                                                                                                                                                                                                                                                                                                                                                                                                                                                                                                                                                                                                                                                                                                                                                                                                                                                  | 1 gal    | 6 ea                    |
|    |          | and the second of the second o |          |                         |