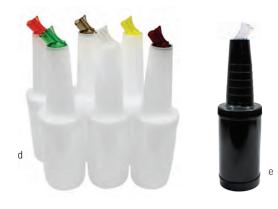

## **COMPLETES**

- Complete set includes: container, easy grip neck with snap-tight color pourer and a color-coded cap for easy storage
- "Assorted" includes 2 of each color for N32A, N32VA, N32LPA and 8032A
- "Assorted" includes 1 of each color for 8064A and 8128A

## **BACKUPS**

- · Includes container and color-coded cap
- "Assorted" includes 2 of each color for JC1032A
- "Assorted" includes 1 of each color for JC1064A and JC1128A

|    | Item #   | Description                                                                                                                                                                                                                                                                                                                                                                                                                                                                                                                                                                                                                                                                                                                                                                                                                                                                                                                                                                                                                                                                                                                                                                                                                                                                                                                                                                                                                                                                                                                                                                                                                                                                                                                                                                                                                                                                                                                                                                                                                                                                                                                    | Capacity | Min Order/<br>Case Pack |
|----|----------|--------------------------------------------------------------------------------------------------------------------------------------------------------------------------------------------------------------------------------------------------------------------------------------------------------------------------------------------------------------------------------------------------------------------------------------------------------------------------------------------------------------------------------------------------------------------------------------------------------------------------------------------------------------------------------------------------------------------------------------------------------------------------------------------------------------------------------------------------------------------------------------------------------------------------------------------------------------------------------------------------------------------------------------------------------------------------------------------------------------------------------------------------------------------------------------------------------------------------------------------------------------------------------------------------------------------------------------------------------------------------------------------------------------------------------------------------------------------------------------------------------------------------------------------------------------------------------------------------------------------------------------------------------------------------------------------------------------------------------------------------------------------------------------------------------------------------------------------------------------------------------------------------------------------------------------------------------------------------------------------------------------------------------------------------------------------------------------------------------------------------------|----------|-------------------------|
|    |          | POURMASTER®-LDPE BOTTLE, HDPE TOP & CAP                                                                                                                                                                                                                                                                                                                                                                                                                                                                                                                                                                                                                                                                                                                                                                                                                                                                                                                                                                                                                                                                                                                                                                                                                                                                                                                                                                                                                                                                                                                                                                                                                                                                                                                                                                                                                                                                                                                                                                                                                                                                                        |          |                         |
| a. | N32A     | Long Neck Top™, Assorted Colors                                                                                                                                                                                                                                                                                                                                                                                                                                                                                                                                                                                                                                                                                                                                                                                                                                                                                                                                                                                                                                                                                                                                                                                                                                                                                                                                                                                                                                                                                                                                                                                                                                                                                                                                                                                                                                                                                                                                                                                                                                                                                                | 1 qt     | 12 ea                   |
| b. | N32VA    | V-Neck Top <sup>™</sup> , Assorted Colors                                                                                                                                                                                                                                                                                                                                                                                                                                                                                                                                                                                                                                                                                                                                                                                                                                                                                                                                                                                                                                                                                                                                                                                                                                                                                                                                                                                                                                                                                                                                                                                                                                                                                                                                                                                                                                                                                                                                                                                                                                                                                      | 1 qt     | 12 ea                   |
| C. | N32LPA   | Low Profile $Top^{\mathsf{TM}}$ , Assorted Colors                                                                                                                                                                                                                                                                                                                                                                                                                                                                                                                                                                                                                                                                                                                                                                                                                                                                                                                                                                                                                                                                                                                                                                                                                                                                                                                                                                                                                                                                                                                                                                                                                                                                                                                                                                                                                                                                                                                                                                                                                                                                              | 1 qt     | 12 ea                   |
|    |          | COMPLETES-POLYETHYLENE, SAN SPOUT                                                                                                                                                                                                                                                                                                                                                                                                                                                                                                                                                                                                                                                                                                                                                                                                                                                                                                                                                                                                                                                                                                                                                                                                                                                                                                                                                                                                                                                                                                                                                                                                                                                                                                                                                                                                                                                                                                                                                                                                                                                                                              |          |                         |
| d. | 8032A    | Complete, Assorted<br>Colored Spouts                                                                                                                                                                                                                                                                                                                                                                                                                                                                                                                                                                                                                                                                                                                                                                                                                                                                                                                                                                                                                                                                                                                                                                                                                                                                                                                                                                                                                                                                                                                                                                                                                                                                                                                                                                                                                                                                                                                                                                                                                                                                                           | 1 qt     | 12 ea                   |
| e. | 8032BKBK | Complete, Black Bottle & Cap,<br>Clear Spout                                                                                                                                                                                                                                                                                                                                                                                                                                                                                                                                                                                                                                                                                                                                                                                                                                                                                                                                                                                                                                                                                                                                                                                                                                                                                                                                                                                                                                                                                                                                                                                                                                                                                                                                                                                                                                                                                                                                                                                                                                                                                   | 1 qt     | 12 ea                   |
|    | 8032BR   | Complete, Natural Bottle, Brown Cap & Spout                                                                                                                                                                                                                                                                                                                                                                                                                                                                                                                                                                                                                                                                                                                                                                                                                                                                                                                                                                                                                                                                                                                                                                                                                                                                                                                                                                                                                                                                                                                                                                                                                                                                                                                                                                                                                                                                                                                                                                                                                                                                                    | 1 qt     | 12 ea                   |
|    | 8032GN   | Complete, Natural Bottle, Green Cap & Spout                                                                                                                                                                                                                                                                                                                                                                                                                                                                                                                                                                                                                                                                                                                                                                                                                                                                                                                                                                                                                                                                                                                                                                                                                                                                                                                                                                                                                                                                                                                                                                                                                                                                                                                                                                                                                                                                                                                                                                                                                                                                                    | 1 qt     | 12 ea                   |
|    | 8032R    | Complete, Natural Bottle,<br>Red Cap & Spout                                                                                                                                                                                                                                                                                                                                                                                                                                                                                                                                                                                                                                                                                                                                                                                                                                                                                                                                                                                                                                                                                                                                                                                                                                                                                                                                                                                                                                                                                                                                                                                                                                                                                                                                                                                                                                                                                                                                                                                                                                                                                   | 1 qt     | 12 ea                   |
|    | 8032W    | Complete, Natural Bottle,<br>White Cap, Clear Spout                                                                                                                                                                                                                                                                                                                                                                                                                                                                                                                                                                                                                                                                                                                                                                                                                                                                                                                                                                                                                                                                                                                                                                                                                                                                                                                                                                                                                                                                                                                                                                                                                                                                                                                                                                                                                                                                                                                                                                                                                                                                            | 1 qt     | 12 ea                   |
|    | 8032X    | Complete, Natural Bottle,<br>Orange Cap & Spout                                                                                                                                                                                                                                                                                                                                                                                                                                                                                                                                                                                                                                                                                                                                                                                                                                                                                                                                                                                                                                                                                                                                                                                                                                                                                                                                                                                                                                                                                                                                                                                                                                                                                                                                                                                                                                                                                                                                                                                                                                                                                | 1 qt     | 12 ea                   |
|    | 8032Y    | Complete, Natural Bottle,<br>Yellow Cap & Spout                                                                                                                                                                                                                                                                                                                                                                                                                                                                                                                                                                                                                                                                                                                                                                                                                                                                                                                                                                                                                                                                                                                                                                                                                                                                                                                                                                                                                                                                                                                                                                                                                                                                                                                                                                                                                                                                                                                                                                                                                                                                                | 1 qt     | 12 ea                   |
|    | 8128A    | Complete, Assorted<br>Colored Spouts                                                                                                                                                                                                                                                                                                                                                                                                                                                                                                                                                                                                                                                                                                                                                                                                                                                                                                                                                                                                                                                                                                                                                                                                                                                                                                                                                                                                                                                                                                                                                                                                                                                                                                                                                                                                                                                                                                                                                                                                                                                                                           | 1 gal    | 6 ea                    |
|    |          | BACKUPS-HIGH DENSITY POLYETHYLENE                                                                                                                                                                                                                                                                                                                                                                                                                                                                                                                                                                                                                                                                                                                                                                                                                                                                                                                                                                                                                                                                                                                                                                                                                                                                                                                                                                                                                                                                                                                                                                                                                                                                                                                                                                                                                                                                                                                                                                                                                                                                                              |          |                         |
| f. | JC1032A  | Backup                                                                                                                                                                                                                                                                                                                                                                                                                                                                                                                                                                                                                                                                                                                                                                                                                                                                                                                                                                                                                                                                                                                                                                                                                                                                                                                                                                                                                                                                                                                                                                                                                                                                                                                                                                                                                                                                                                                                                                                                                                                                                                                         | 1 qt     | 12 ea                   |
| g. | JC1064A  | Half Gallon Backup                                                                                                                                                                                                                                                                                                                                                                                                                                                                                                                                                                                                                                                                                                                                                                                                                                                                                                                                                                                                                                                                                                                                                                                                                                                                                                                                                                                                                                                                                                                                                                                                                                                                                                                                                                                                                                                                                                                                                                                                                                                                                                             | 0.5 gal  | 6 ea                    |
| h. | JC1128A  | Gallon Backup                                                                                                                                                                                                                                                                                                                                                                                                                                                                                                                                                                                                                                                                                                                                                                                                                                                                                                                                                                                                                                                                                                                                                                                                                                                                                                                                                                                                                                                                                                                                                                                                                                                                                                                                                                                                                                                                                                                                                                                                                                                                                                                  | 1 gal    | 6 ea                    |
|    |          | and the second of the second o |          |                         |