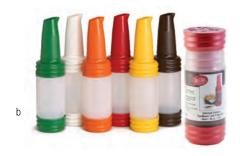

## **COMPLETES**

- Complete set includes: container, easy grip neck with snap-tight color pourer and a color-coded cap for easy storage
- "Assorted" includes 2 of each color for N32A, N32VA, N32LPA and 8032A
- "Assorted" includes 1 of each color for 8064A and 8128A

## **BACKUPS**

- · Includes container and color-coded cap
- "Assorted" includes 2 of each color for JC1032A
- "Assorted" includes 1 of each color for JC1064A and JC1128A

|    | Item #   | Description                                                                                                                                                                                                                                                                                                                                                                                                                                                                                                                                                                                                                                                                                                                                                                                                                                                                                                                                                                                                                                                                                                                                                                                                                                                                                                                                                                                                                                                                                                                                                                                                                                                                                                                                                                                                                                                                                                                                                                                                                                                                                                                    | Capacity | Min Order/<br>Case Pack |
|----|----------|--------------------------------------------------------------------------------------------------------------------------------------------------------------------------------------------------------------------------------------------------------------------------------------------------------------------------------------------------------------------------------------------------------------------------------------------------------------------------------------------------------------------------------------------------------------------------------------------------------------------------------------------------------------------------------------------------------------------------------------------------------------------------------------------------------------------------------------------------------------------------------------------------------------------------------------------------------------------------------------------------------------------------------------------------------------------------------------------------------------------------------------------------------------------------------------------------------------------------------------------------------------------------------------------------------------------------------------------------------------------------------------------------------------------------------------------------------------------------------------------------------------------------------------------------------------------------------------------------------------------------------------------------------------------------------------------------------------------------------------------------------------------------------------------------------------------------------------------------------------------------------------------------------------------------------------------------------------------------------------------------------------------------------------------------------------------------------------------------------------------------------|----------|-------------------------|
|    |          | POURMASTER®-LDPE BOTTLE, HDPE TOP & CAP                                                                                                                                                                                                                                                                                                                                                                                                                                                                                                                                                                                                                                                                                                                                                                                                                                                                                                                                                                                                                                                                                                                                                                                                                                                                                                                                                                                                                                                                                                                                                                                                                                                                                                                                                                                                                                                                                                                                                                                                                                                                                        |          |                         |
| a. | N32A     | Long Neck Top™, Assorted Colors                                                                                                                                                                                                                                                                                                                                                                                                                                                                                                                                                                                                                                                                                                                                                                                                                                                                                                                                                                                                                                                                                                                                                                                                                                                                                                                                                                                                                                                                                                                                                                                                                                                                                                                                                                                                                                                                                                                                                                                                                                                                                                | 1 qt     | 12 ea                   |
| b. | N32VA    | V-Neck Top <sup>™</sup> , Assorted Colors                                                                                                                                                                                                                                                                                                                                                                                                                                                                                                                                                                                                                                                                                                                                                                                                                                                                                                                                                                                                                                                                                                                                                                                                                                                                                                                                                                                                                                                                                                                                                                                                                                                                                                                                                                                                                                                                                                                                                                                                                                                                                      | 1 qt     | 12 ea                   |
| C. | N32LPA   | Low Profile $Top^{\mathsf{TM}}$ , Assorted Colors                                                                                                                                                                                                                                                                                                                                                                                                                                                                                                                                                                                                                                                                                                                                                                                                                                                                                                                                                                                                                                                                                                                                                                                                                                                                                                                                                                                                                                                                                                                                                                                                                                                                                                                                                                                                                                                                                                                                                                                                                                                                              | 1 qt     | 12 ea                   |
|    |          | COMPLETES-POLYETHYLENE, SAN SPOUT                                                                                                                                                                                                                                                                                                                                                                                                                                                                                                                                                                                                                                                                                                                                                                                                                                                                                                                                                                                                                                                                                                                                                                                                                                                                                                                                                                                                                                                                                                                                                                                                                                                                                                                                                                                                                                                                                                                                                                                                                                                                                              |          |                         |
| d. | 8032A    | Complete, Assorted<br>Colored Spouts                                                                                                                                                                                                                                                                                                                                                                                                                                                                                                                                                                                                                                                                                                                                                                                                                                                                                                                                                                                                                                                                                                                                                                                                                                                                                                                                                                                                                                                                                                                                                                                                                                                                                                                                                                                                                                                                                                                                                                                                                                                                                           | 1 qt     | 12 ea                   |
| e. | 8032BKBK | Complete, Black Bottle & Cap,<br>Clear Spout                                                                                                                                                                                                                                                                                                                                                                                                                                                                                                                                                                                                                                                                                                                                                                                                                                                                                                                                                                                                                                                                                                                                                                                                                                                                                                                                                                                                                                                                                                                                                                                                                                                                                                                                                                                                                                                                                                                                                                                                                                                                                   | 1 qt     | 12 ea                   |
|    | 8032BR   | Complete, Natural Bottle, Brown Cap & Spout                                                                                                                                                                                                                                                                                                                                                                                                                                                                                                                                                                                                                                                                                                                                                                                                                                                                                                                                                                                                                                                                                                                                                                                                                                                                                                                                                                                                                                                                                                                                                                                                                                                                                                                                                                                                                                                                                                                                                                                                                                                                                    | 1 qt     | 12 ea                   |
|    | 8032GN   | Complete, Natural Bottle, Green Cap & Spout                                                                                                                                                                                                                                                                                                                                                                                                                                                                                                                                                                                                                                                                                                                                                                                                                                                                                                                                                                                                                                                                                                                                                                                                                                                                                                                                                                                                                                                                                                                                                                                                                                                                                                                                                                                                                                                                                                                                                                                                                                                                                    | 1 qt     | 12 ea                   |
|    | 8032R    | Complete, Natural Bottle,<br>Red Cap & Spout                                                                                                                                                                                                                                                                                                                                                                                                                                                                                                                                                                                                                                                                                                                                                                                                                                                                                                                                                                                                                                                                                                                                                                                                                                                                                                                                                                                                                                                                                                                                                                                                                                                                                                                                                                                                                                                                                                                                                                                                                                                                                   | 1 qt     | 12 ea                   |
|    | 8032W    | Complete, Natural Bottle,<br>White Cap, Clear Spout                                                                                                                                                                                                                                                                                                                                                                                                                                                                                                                                                                                                                                                                                                                                                                                                                                                                                                                                                                                                                                                                                                                                                                                                                                                                                                                                                                                                                                                                                                                                                                                                                                                                                                                                                                                                                                                                                                                                                                                                                                                                            | 1 qt     | 12 ea                   |
|    | 8032X    | Complete, Natural Bottle,<br>Orange Cap & Spout                                                                                                                                                                                                                                                                                                                                                                                                                                                                                                                                                                                                                                                                                                                                                                                                                                                                                                                                                                                                                                                                                                                                                                                                                                                                                                                                                                                                                                                                                                                                                                                                                                                                                                                                                                                                                                                                                                                                                                                                                                                                                | 1 qt     | 12 ea                   |
|    | 8032Y    | Complete, Natural Bottle,<br>Yellow Cap & Spout                                                                                                                                                                                                                                                                                                                                                                                                                                                                                                                                                                                                                                                                                                                                                                                                                                                                                                                                                                                                                                                                                                                                                                                                                                                                                                                                                                                                                                                                                                                                                                                                                                                                                                                                                                                                                                                                                                                                                                                                                                                                                | 1 qt     | 12 ea                   |
|    | 8128A    | Complete, Assorted<br>Colored Spouts                                                                                                                                                                                                                                                                                                                                                                                                                                                                                                                                                                                                                                                                                                                                                                                                                                                                                                                                                                                                                                                                                                                                                                                                                                                                                                                                                                                                                                                                                                                                                                                                                                                                                                                                                                                                                                                                                                                                                                                                                                                                                           | 1 gal    | 6 ea                    |
|    |          | BACKUPS-HIGH DENSITY POLYETHYLENE                                                                                                                                                                                                                                                                                                                                                                                                                                                                                                                                                                                                                                                                                                                                                                                                                                                                                                                                                                                                                                                                                                                                                                                                                                                                                                                                                                                                                                                                                                                                                                                                                                                                                                                                                                                                                                                                                                                                                                                                                                                                                              |          |                         |
| f. | JC1032A  | Backup                                                                                                                                                                                                                                                                                                                                                                                                                                                                                                                                                                                                                                                                                                                                                                                                                                                                                                                                                                                                                                                                                                                                                                                                                                                                                                                                                                                                                                                                                                                                                                                                                                                                                                                                                                                                                                                                                                                                                                                                                                                                                                                         | 1 qt     | 12 ea                   |
| g. | JC1064A  | Half Gallon Backup                                                                                                                                                                                                                                                                                                                                                                                                                                                                                                                                                                                                                                                                                                                                                                                                                                                                                                                                                                                                                                                                                                                                                                                                                                                                                                                                                                                                                                                                                                                                                                                                                                                                                                                                                                                                                                                                                                                                                                                                                                                                                                             | 0.5 gal  | 6 ea                    |
| h. | JC1128A  | Gallon Backup                                                                                                                                                                                                                                                                                                                                                                                                                                                                                                                                                                                                                                                                                                                                                                                                                                                                                                                                                                                                                                                                                                                                                                                                                                                                                                                                                                                                                                                                                                                                                                                                                                                                                                                                                                                                                                                                                                                                                                                                                                                                                                                  | 1 gal    | 6 ea                    |
|    |          | and the second of the second o |          |                         |